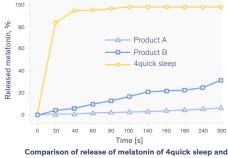

Our scientifically supported formulation 4quick sleep ensures higher absorption in comparison to classic products up to 600% and increases solubility of melatonin up to 100%\*.

commercial products

\*mcePharma et al.: Neo sleep ODT supplement - Dietary supplement in form of orally dispersible tablet containing highly soluble and bioavailable melatonin. 2017